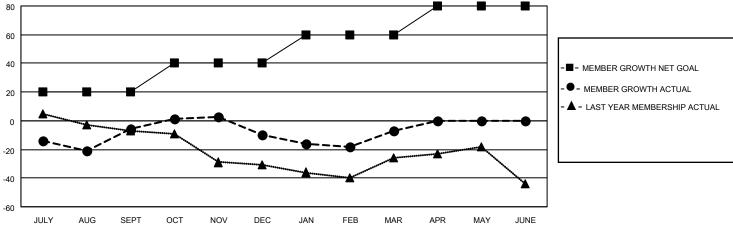

## District 5M 5

| Clubs         |               |             |               | Members               |                        |                         |                                                    |
|---------------|---------------|-------------|---------------|-----------------------|------------------------|-------------------------|----------------------------------------------------|
|               | RESULTS FOR   | R 2022-2023 |               | RESULTS FOR 2022-2023 |                        |                         |                                                    |
| QUARTER       | NEW CLUB GOAL | NEW CLUBS   | DROPPED CLUBS | QUARTER MEME          | BER GROWTH NET<br>GOAL | MEMBER GROWTH<br>ACTUAL | DROPPED<br>MEMBERS ACTUAL<br>(including transfers) |
| JULY/AUG/SEPT | 0             | 0           | 1             | JULY/AUG/SEPT         | 20                     | 46                      | 47                                                 |
| OCT/NOV/DEC   | 1             | 0           | 0             | OCT/NOV/DEC           | 20                     | 50                      | 51                                                 |
| JAN/FEB/MAR   | 0             | 0           | 1             | JAN/FEB/MAR           | 20                     | 54                      | 48                                                 |
| APR/MAY/JUNE  | 1             | 0           | 0             | APR/MAY/JUNE          | 20                     | 0                       | 0                                                  |